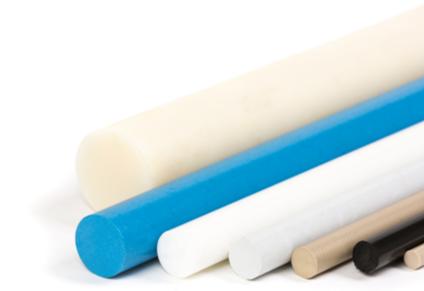

## PROCESSING OF TECHNICAL PLASTICS

Custom made and nonstandard products from all types of technical plastic.

We offer a complete cutting service from outline scheme to production. We also offer semi-finished products such as rods, tubes and plates of different thicknesses and materials. To be able to provide our customers with fast, reliable and high quality supplying solution, we equipped our stock shapes offer with processing services:

- ✓ CUTTING OF STOCK SHAPES TO SIZE PER CUSTOMERS SPECIFICATION,
- ✓ PROCESSING (MILLING, TURNIND ETC.) OF CUSTOM PLASTIC PARTS,
- ✓ R&D OF CUSTOM SOLUTIONS.