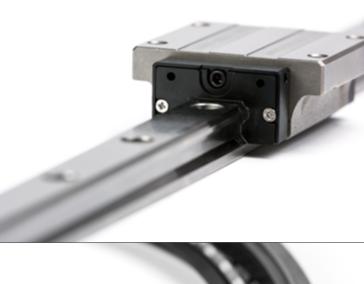

#### LINEAR MOTION TECHNOLOGY

- > Linear guideways
- > Linear shafts

> Ballscrews

- > Roller slideways
- > Trapezoidal screws
- > Linear modules

NB, Ewellix, THK, Schneeberger, NSK, IKO, Bosch Rexroth