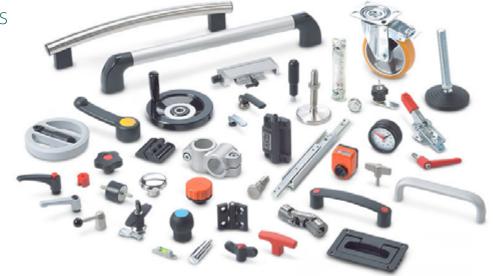

#### **MACHINE ELEMENTS**

#### STANDARD MACHINE ELEMENTS

- > Retaining rings
- > Standard machine elements
- > Keys
- Spring pins
- > Vibration dampers
- > Fastners

Dichta, Kipp, Norelem