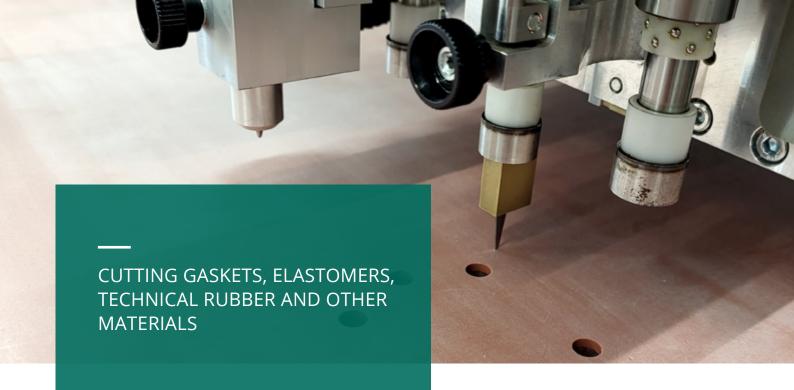

#### **COMPLETE PROCESSING SERVICES**

Processing of rubber sheets is possible in standard forms (strips, plates etc.) as well as per customers` design and specifications. With our CNC cutters we offer a complete cutting service and rubber sheet processing from conceptual design to production of the final product. With our strict quality control services we ensure the highest reliable level of quality to our customers.