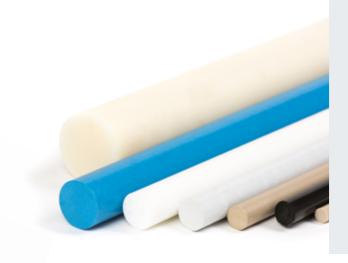

#### **ENGINEERING PLASTICS**

- > PP plastics
- > PET plastics
- > PE plastics
- › PEEK plastics
- > POM plastcs
- > PVDF plastics
- > PA plastics
- > PTFE plastics

## PROCESSING OF TECHNICAL PLASTICS

Custom made and nonstandard products from all types of technical plastic.

We offer a complete cutting service from outline scheme to production. We also offer semi-finished products such as rods, tubes and plates of different thicknesses and materials. To be able to provide our customers with fast, reliable and high quality supplying solution, we equipped our stock shapes offer with processing services:

- ✓ CUTTING OF STOCK SHAPES TO SIZE PER CUSTOMERS SPECIFICATION,
- ✓ PROCESSING (MILLING, TURNIND ETC.) OF CUSTOM PLASTIC PARTS,
- ✓ R&D OF CUSTOM SOLUTIONS.