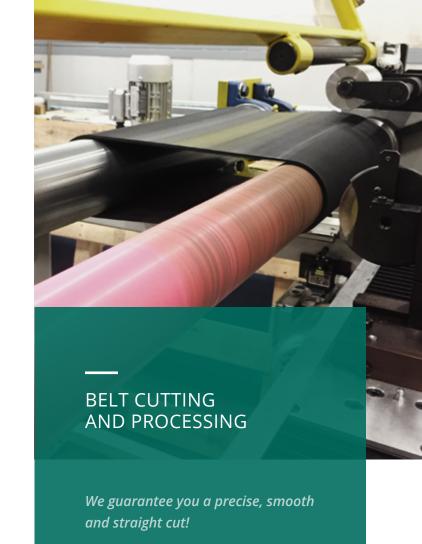

High sophisticated semi-automatic belt cutting machine, that has been designed for the needs of our company, allows precise cutting of timing (toothed), ribbed and flat belt sleeves. This enables automatic angle adjustment of axial tension and handling high voltage of the sleeve during the cutting. The length of a cut is adjusted from 130 mm up to 7.800 mm, while the wide goes up to 750 mm.

Our equipment also enables cutting shorter belts from 130 mm length up to 450 mm width. The machine includes a special floating knife for ribbed belts with the possibility of changing the guide pulley of each belt profile, which enables a constant cut quality.

In our machine center we can cut high quality belts - from world known manufacturers: Megadyne, Pix, Bando, Hutchinson, Steigentech and Optibelt - to your desired width, the same day your order is handed over.