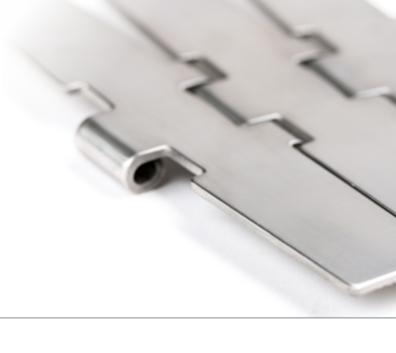

#### LINEAR RAILS CUTTING CENTRE

Fast, professionally processed and hand-assembled to meet your requirements!

In our own Linear Center, we offer high-quality rail cutting to desired dimensions and cut-to-length equipment for linear technology according to specific customer requests. We are the right company if you are in the market for professionally processed linear shafts, guideway rails and ball screw spindles. Besides cutting, we also assemble linear rails and blocks of required lengths. We equip them with grease guns as well as additional seals, which are preserved and packed appropriately. We also assemble ball screws and nuts. All linear technology parts from our Linear Center are professionally processed, corrosion-protected, appropriately packaged and dispatched at the shortest time possible.