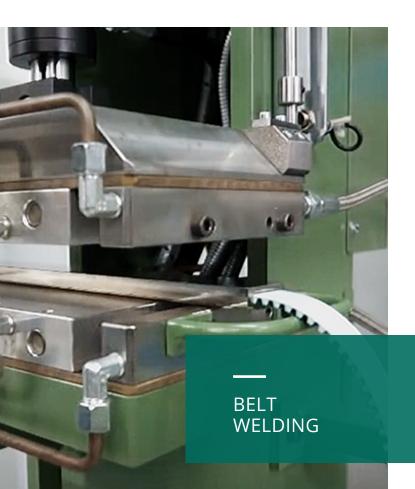

The highly sophisticated machine offers preprepared welding programs for each belt type and is suitable for welding belts with various types of belt coverings, such as NFT (PAZ), NFB (PAR), LINATEX, etc. It enables the regulation of temperature between the upper and the lower welding surface, welding pressure and processing time. Water cooling of the welded belts is carried out in similar controlled conditions. We offer processing of timing (toothed), ribbed (micro or poly-V), flat and joined belts of Megadyne and Steigentech producers.

We offer 100 percent weld power of a custom made PU belts of OEM quality!