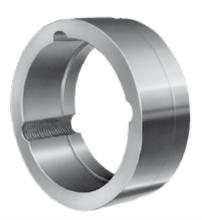

#### **CLAMPING ELEMENTS**

- > Taper bushes
- > Hubs for taper bushes
- > Locking assemblies